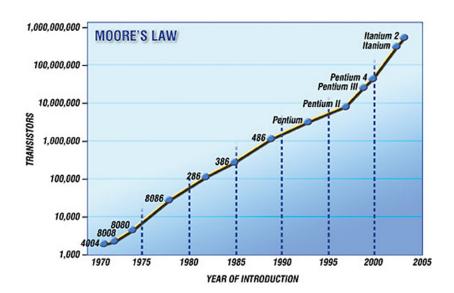

# The Scientific and Industry Revolution

- In the last 2 years more information has been produced and stored than that throughout all history of humanity.
- The projects Australia's radio telescopes, the Large Hadron Collider (CERN), etc. generate various petabytes  $(10^6 GB = 10^3 TB)$  of daily information.
- The daily consumption of Netflix is 100 million videos.
- 400 hours of video are uploaded to Youtube every minute.
- Cisco estimates that in 2020, 200 petabytes of video per second will be transferred arround the world.