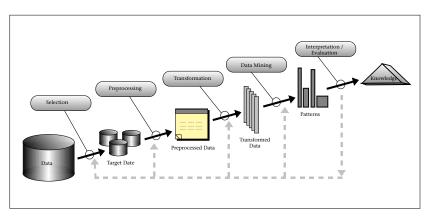

# Data minning process

Figure 1. An Overview of the Steps That Compose the KDD Process.

• KDD: Knowledge Discovery in Datasets