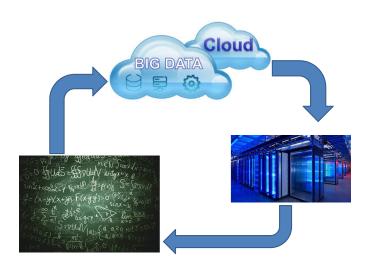

# Data Mining: The Scientific and Industry Revolution

Alvaro J. Riascos Villegas University of los Andes and Quantil

July 6 2018



## Content

Introduction



# The Scientific and Industry Revolution



- In the last 2 years more information has been produced and stored than that throughout all history of humanity.
- The projects Australia's radio telescopes, the Large Hadron Collider (CERN), etc. generate various petabytes  $(10^6 GB = 10^3 TB)$  of daily information.
- The daily consumption of Netflix is 100 million videos.
- 400 hours of video are uploaded to Youtube every minute.
- Cisco estimates that in 2020, 200 petabytes of video per second will be transferred arround the world.

- In the last 2 years more information has been produced and stored than that throughout all history of humanity.
- The projects Australia's radio telescopes, the Large Hadron Collider (CERN), etc. generate various petabytes  $(10^6 GB = 10^3 TB)$  of daily information.
- The daily consumption of Netfli