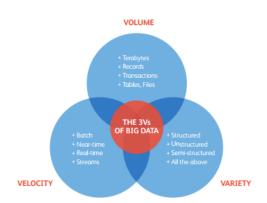

# The Scientific and Industry Revolution

- In the last 2 years more information has been produced and stored than that throughout all history of humanity.
- The projects Australia's radio telescopes, the Large Hadron Collider (CERN), etc. generate various petabytes  $(10^6 GB = 10^3 TB)$  of daily information.
- The daily consumption of Netflix is 100 million videos.
- 400 hours of video are uploaded to Youtube every minute.
- Cisco estimates that in 2020, 200 petabytes of video per second will be transferred arround the world.