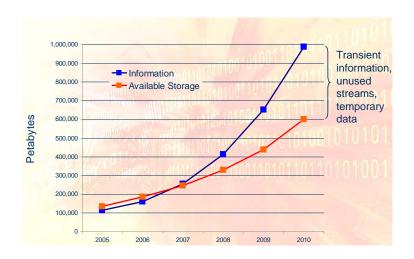

# The Scientific and Industry Revolution

- In the last 2 years more information has been produced and stored than that throughout all history of humanity.
- The projects Australia's radio telescopes, the Large Hadron Collider (CERN), etc. generate various petabytes  $(10^6 GB = 10^3 TB)$  of daily information.
- The daily consumption of Netflix is 100 million videos.
- 400 hours of video are uploaded to Youtube every minute.
- Cisco estimates that in 2020, 200 petabytes of video per second will be transferred arround the world.